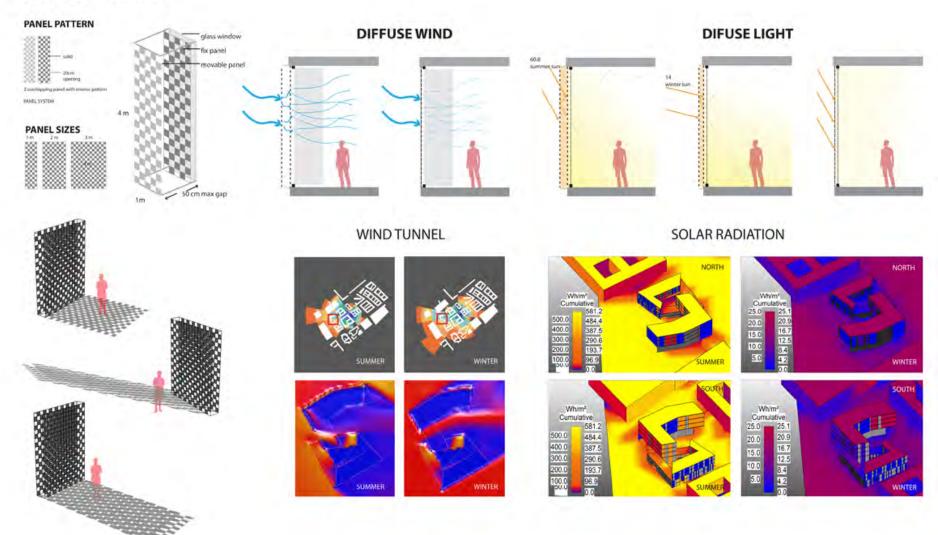

## Environmental Performance SOFTWARE LEARNING

#### **DIFFUSER PANEL**

#### June 21st (60 degrees)

Dec 21st (10 degrees)

JUN HOUR 06/21

BASELINE DAYLIGHT ALTONOMY

SUMMER VENTILA BON