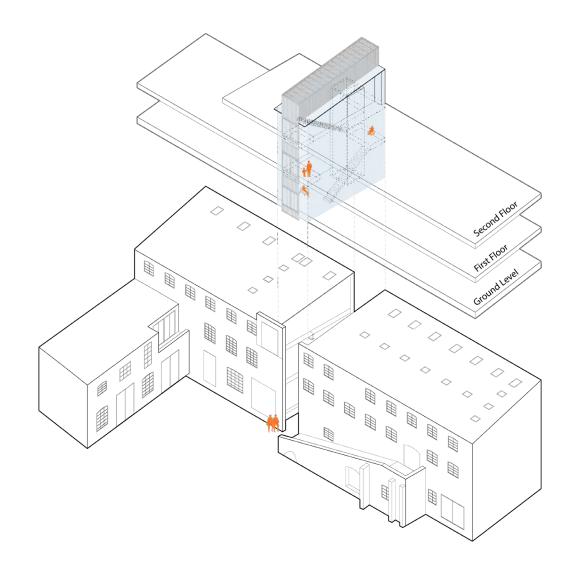

## 2020: Program: BrandWand Kletterer

- 2020: Wall Climber / Innovative Housing
- Enhanced environmental erformance
- Parametric design tools for solar, energy light, air

## **SITE: BOUNDARIES ? BORDER?**