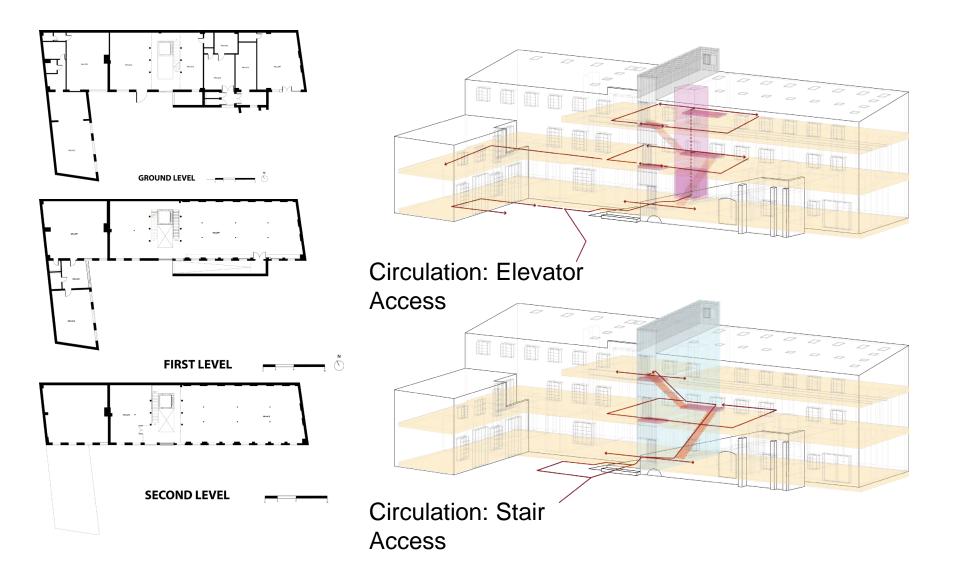

## 2020: Program: BrandWand Kletterer

- 2020: Wall Climber / Innovative Housing
- Enhanced environmental erformance
- Parametric design tools for solar, energy light, air

## **SITE: BOUNDARIES ? BORDER?**