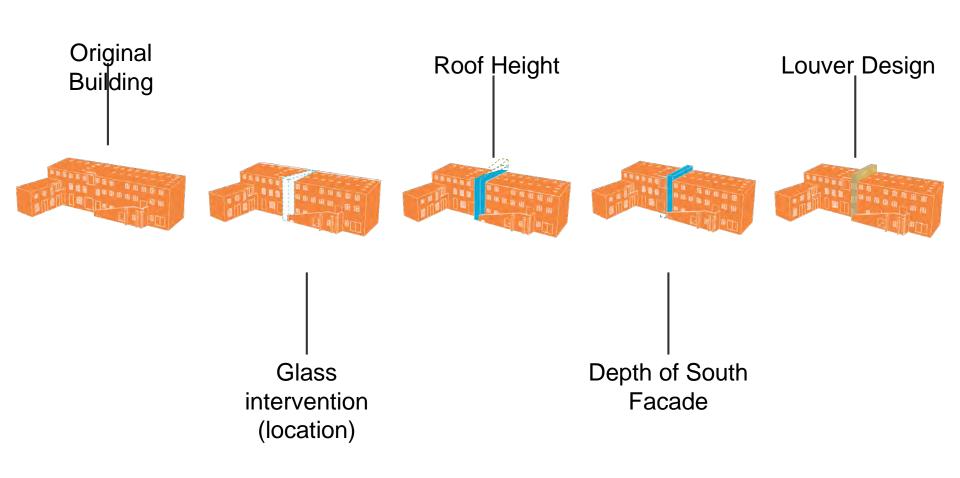

## 2020: Program: BrandWand Kletterer

- 2020: Wall Climber / Innovative Housing
- Enhanced environmental erformance
- Parametric design tools for solar, energy light, air

## **SITE: BOUNDARIES ? BORDER?**