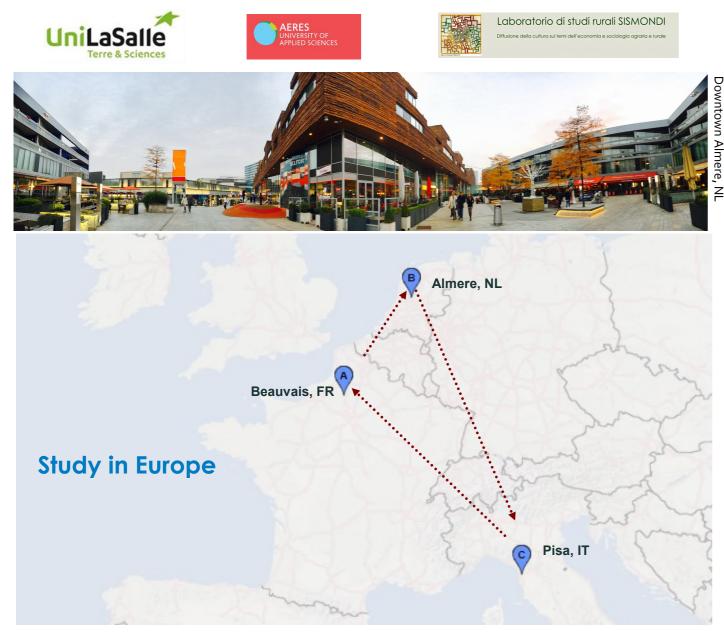

# Contact: incoming@unilasalle.fr

International Relations UniLaSalle Campus de Beauvais 19, rue Pierre Waguet - BP 30313 60026 BEAUVAIS Cedex

Study on our campus in France and with our partner institutions at the University of Pisa in Italy and the AERES University of Applied Sciences the Netherlands, and explore the geophysical and cultural characteristics of high quality, multifunctional food production.. Through lectures, workshops and field visits, you will gain insights into regional cultural landscapes and discover what makes European food prodcution unique. The optional work placement program in France will provide you with an immersive experience of living and working in France.