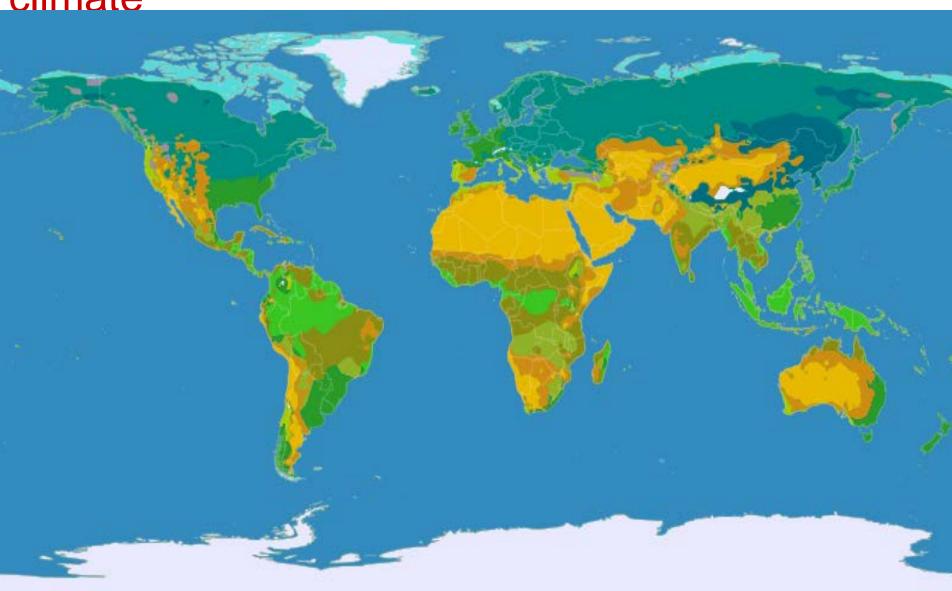

Relocation of European climates at the end of the 21st century, Climates were characterized using three indicators: **Aridity Index**, **Heating and Cooling Degree Days** 

Hadley Center model, **HadRM3H**, Climat Emission scenario SRES/A2

Météo-France Center model, **ARPEGE**-Climat, Emission scenario SRES/A2