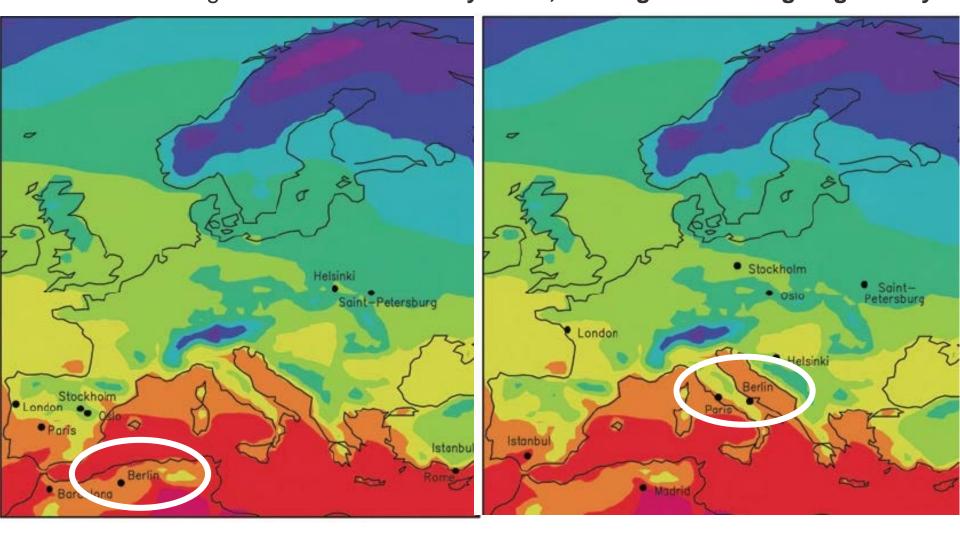

Relocation of European climates at the end of the 21st century, Climates were characterized using three indicators: **Aridity Index**, **Heating and Cooling Degree Days** 

Hadley Center model, **HadRM3H**, Climat Emission scenario SRES/A2

Météo-France Center model, **ARPEGE**-Climat, Emission scenario SRES/A2