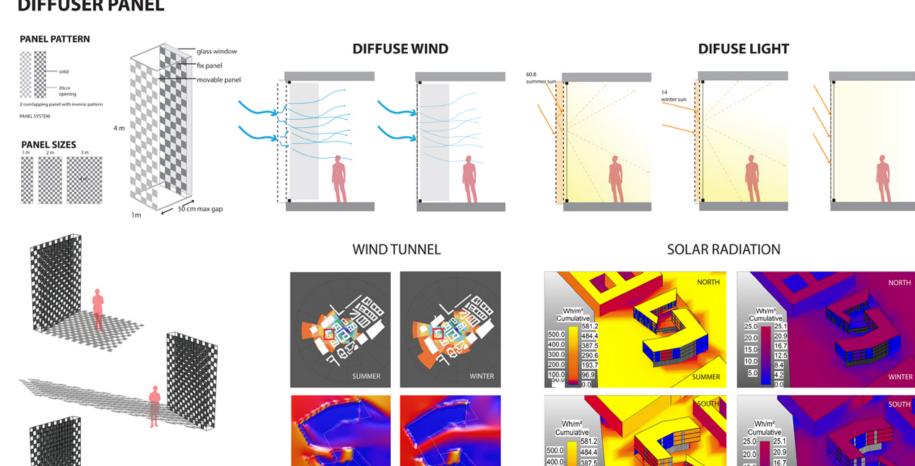

# **Environmental Performance SOFTWARE LEARNING**

#### **DIFFUSER PANEL**

290.6

193.7

10.0