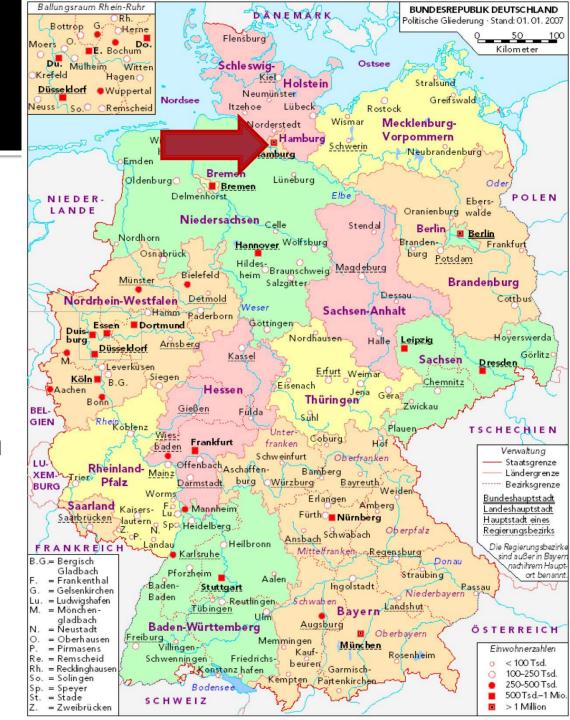

# Germany

#### Hamburg

- Largest commercial port in Germany
- Largest urban renewal area (HafenCity)
- Port revitalization
- International building exhibition IBA