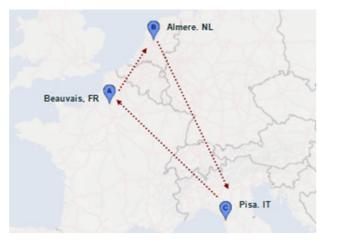

## Summer School 2018 in France, Italy and the Netherlands Followed by an optional one-month work placement in France

Credits: near Almere, Netherllands. By Davy Landman - Flickr:

### **Study in Europe**

Study on our campus in France and with our partner institutions at the University of Pisa in Italy and the AERES University of Applied Sciences in the Netherlands. Explore the geophysical and cultural characteristics of high quality, multifunctional food production. Through lectures, workshops and field visits, you will gain insights into regional cultural landscapes and discover what makes European food prodcution unique. The optional work placement program in France will provide you with an immersive experience of living and working in France.